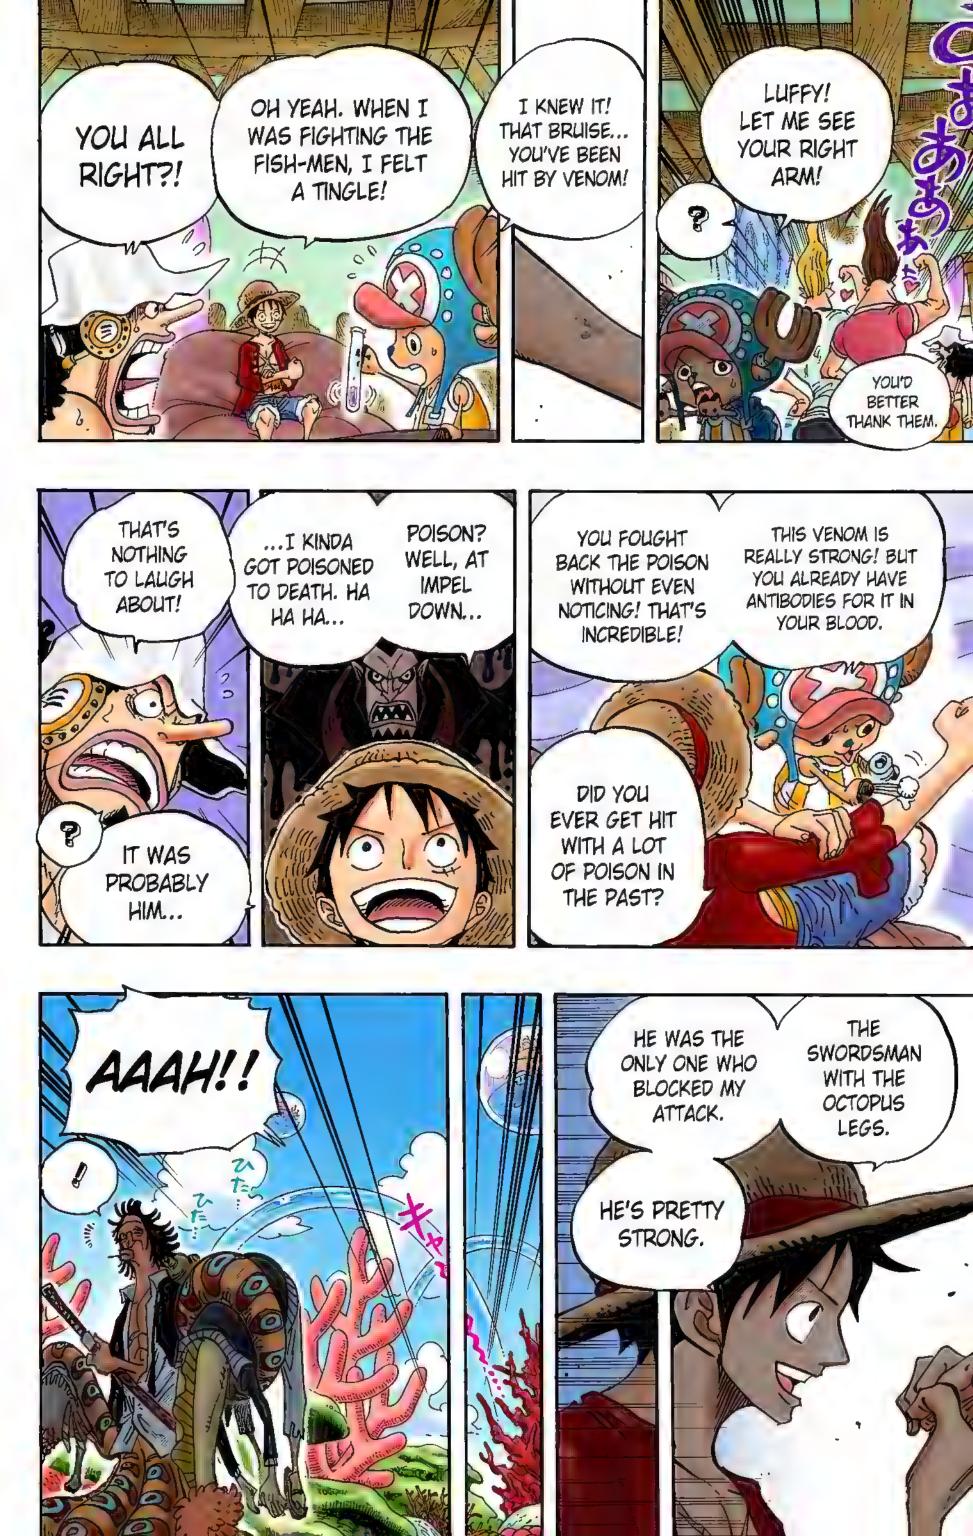

Q: Nice to meet you, Mr. Odacchi! I want to go to Gloom Island to meet Mihawk. Should I bring some takoyaki as a gift? Oh, by the way, I'm coming from Osaka.

- --Appi I A: Bring some roasted souid. It's one of my faves. Oh, you didn't ask?
- Q: In volume 45, why did Garp's punch hurt Luffy? Was it Haki? Or was it "love"?

A: In this instance, it was "love."

SBS Question Corner

MAAAA

Q: I love Akainu's powers. Did he eat the Bubble-Bubble Fruit? Or is it the Mag-Mag Fruit? There are so many potential names, I don't know which is which! Please tell me!

--Isshi 414

--Mori

E

A: Didn't | Officially write it down somewhere? I've been receiving questions about the three admirals, so I'll put it down below. 🗸

Mag-Mag Fruit Magma Human

Aokiji

Chilly-Chilly Fruit Ice Human

Glint-Glint Fruit Light Human

Kizaru

Q: I have a question. Is the scar on Luffy's chest from the Paramount War two years ago? You know, when Akainu attacked Jimbei and Luffy at the same time. I thought about it when I saw it on TV the other day...

--Princess Shirasuboshi A: You're right. Akainu punched through

Jimbei's left shoulder and into Luffy's chest! Anyway, this marks the end of this SBS Question Corner. We had some technical difficulties, so the SBS with Brook's voice actor that was supposed to be in this volume will be moved to the next. This will be the very last Voice Actor SBS so make sure you have no regrets! See you next volume!